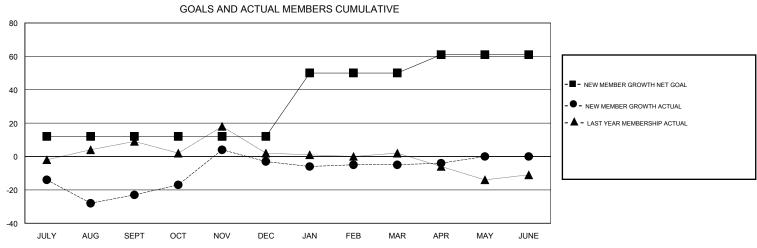

## District 4 C1

Results as of: 4/30/2017

6

7

## Gary Wong **LOCATION CALIFORNIA GMT CA** Clubs Members RESULTS FOR 2016-2017 RESULTS FOR 2016-2017 NEW CLUB GOAL NEW CLUBS DROPPED CLUBS NEW MEMBER GROWTH NEW MEMBER DROPPED QUARTER QUARTER NET GOAL (not reinstated GROWTH ACTUAL (not MEMBERS ACTUAL or transfers) reinstated or transfers) (including transfers) 0 0 0 12 28 51 JULY/AUG/SEPT JULY/AUG/SEPT 0 0 0 36 16 OCT/NOV/DEC OCT/NOV/DEC 0 0 38 31 33 JAN/FEB/MAR JAN/FEB/MAR

APR/MAY/JUNE

11

0

0